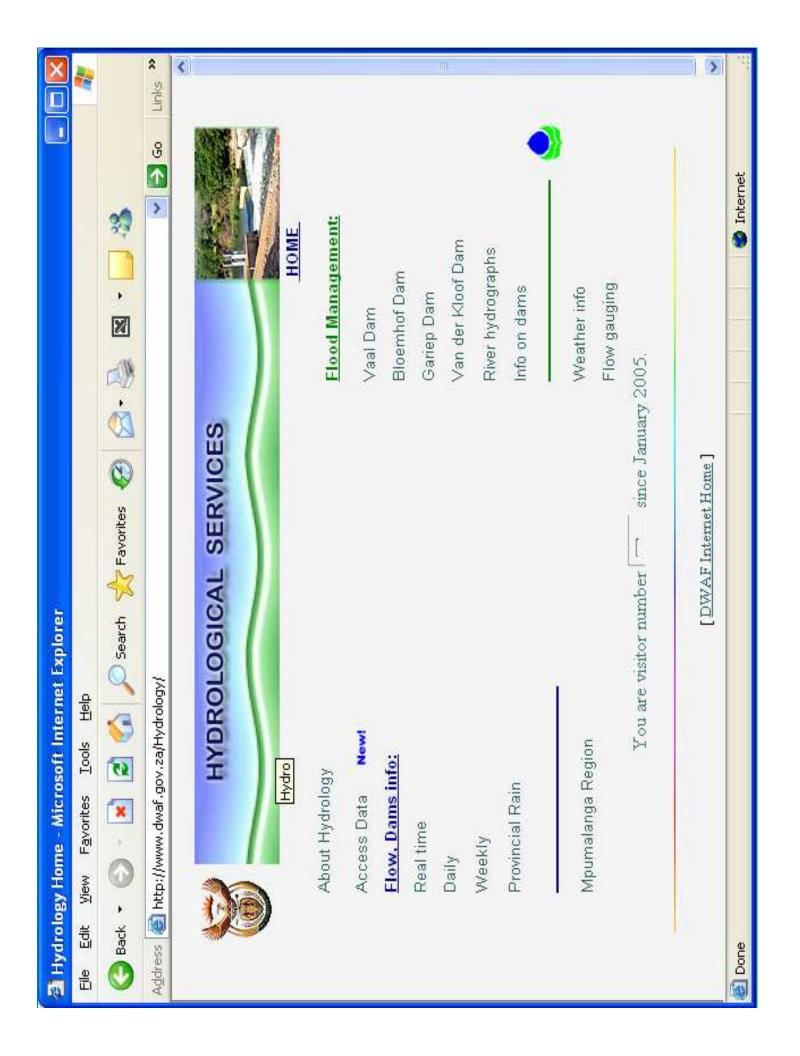

## DWAF Vaal/Orange River system: Structure of flood forecast/warning/response

Brink du Plessis
June 2007

## Vaal / Orange river system



## Flood forecast/warning/response

- Monitor weather forecast and rainfall (QPE)
- Do daily flow routings to large reservoirs
- Inform dam operators if flood is expected
- Manage Vaal/Orange River System during floods (take control of dams with gates)
- Regional personnel manage other reservoirs
- Supply flood related info to DWAF Communication Services
- Supply information to NDMC, Rand Water, Local Authorities as needed













Community radio TV, Radio, Disaster Management Structures Disaster Management Centres Communities at risk Police, firebrigade, Affected forums health, etc

Media: