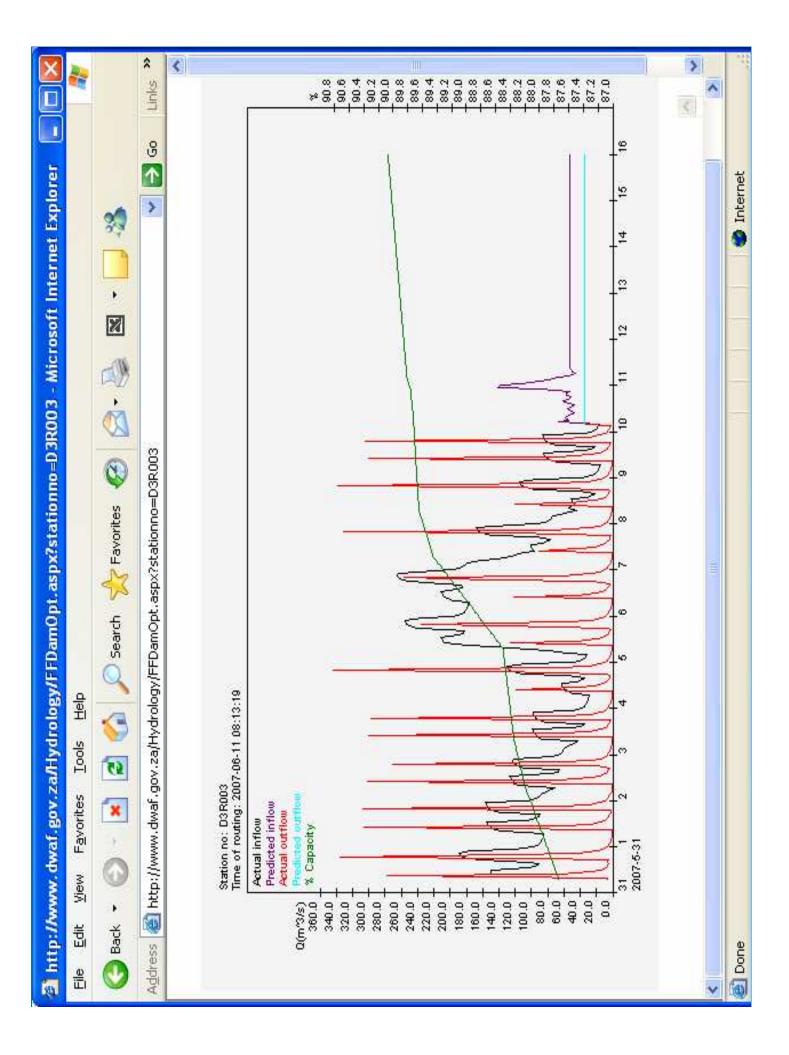

## DWAF Vaal/Orange River system: Structure of flood forecast/warning/response

Brink du Plessis
June 2007

## Vaal / Orange river system



## Flood forecast/warning/response

- Monitor weather forecast and rainfall (QPE)
- Do daily flow routings to large reservoirs
- Inform dam operators if flood is expected
- Manage Vaal/Orange River System during floods (take control of dams with gates)
- Regional personnel manage other reservoirs
- Supply flood related info to DWAF Communication Services
- Supply information to NDMC, Rand Water, Local Authorities as needed













Community radio TV, Radio, Disaster Management Structures Disaster Management Centres Communities at risk Police, firebrigade, Affected forums health, etc

Media: