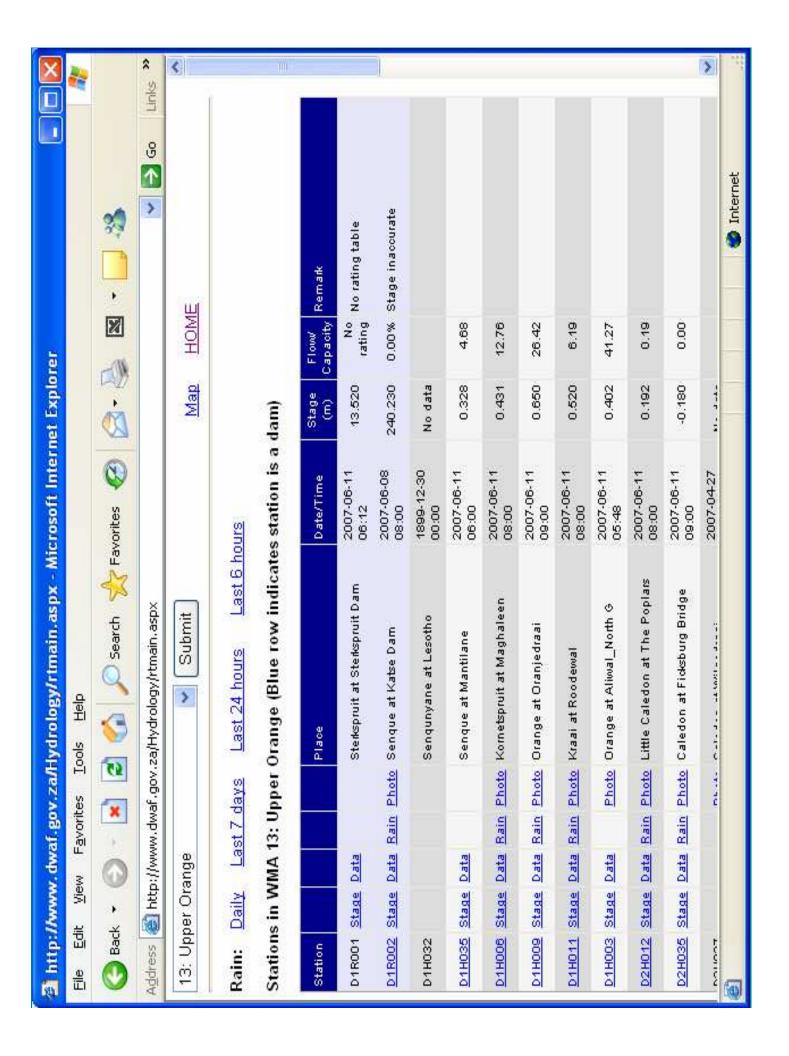

## Flood forecast/warning/response

- Monitor weather forecast and rainfall (QPE)
- Do daily flow routings to large reservoirs
- Inform dam operators if flood is expected
- Manage Vaal/Orange River System during floods (take control of dams with gates)
- Regional personnel manage other reservoirs
- Supply flood related info to DWAF Communication Services
- Supply information to NDMC, Rand Water, Local Authorities as needed