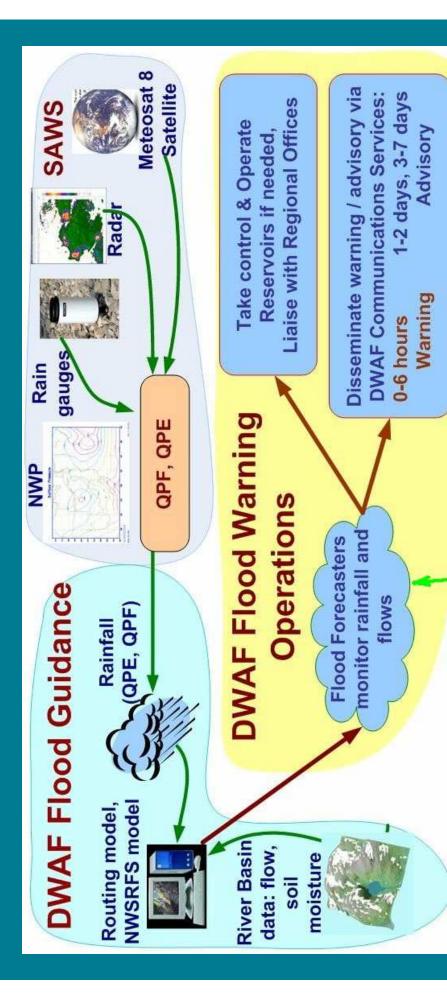

## Flood forecast/warning/response

- Monitor weather forecast and rainfall (QPE)
- Do daily flow routings to large reservoirs
- Inform dam operators if flood is expected
- Manage Vaal/Orange River System during floods (take control of dams with gates)
- Regional personnel manage other reservoirs
- Supply flood related info to DWAF Communication Services
- Supply information to NDMC, Rand Water, Local Authorities as needed