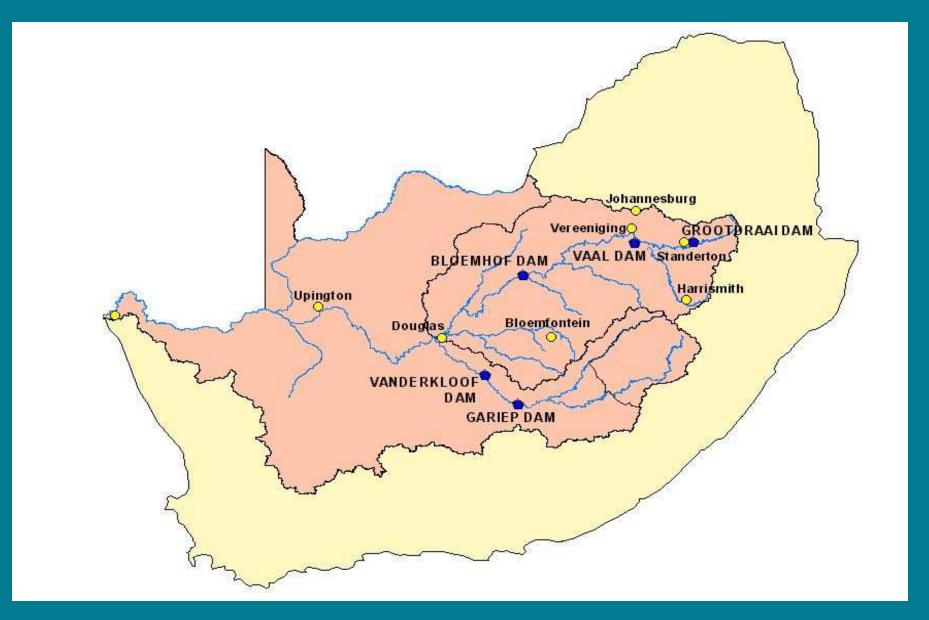

## DWAF Vaal/Orange River system: Structure of flood forecast/warning/response

Brink du Plessis
June 2007

## Vaal / Orange river system



## Flood forecast/warning/response

- Monitor weather forecast and rainfall (QPE)
- Do daily flow routings to large reservoirs
- Inform dam operators if flood is expected
- Manage Vaal/Orange River System during floods (take control of dams with gates)
- Regional personnel manage other reservoirs
- Supply flood related info to DWAF Communication Services
- Supply information to NDMC, Rand Water, Local Authorities as needed













Community radio TV, Radio, Disaster Management Structures Disaster Management Centres Communities at risk Police, firebrigade, Affected forums health, etc

Media: